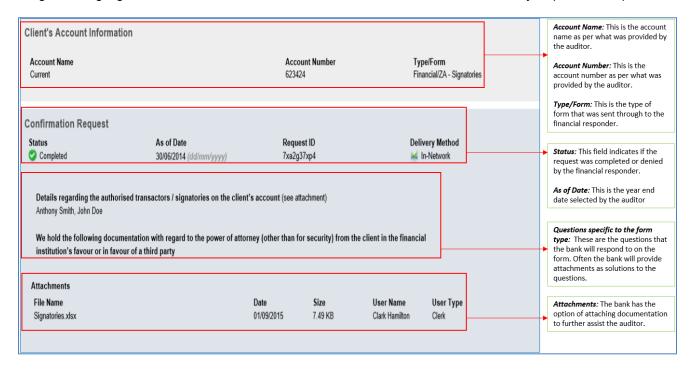

### **Completed ZA-Signatories form**

The below image describes what the ZA-Signatories form will look like once the bank has completed the form. The image also highlights where the auditor needs to focus on to obtain the information they require to complete their audit.