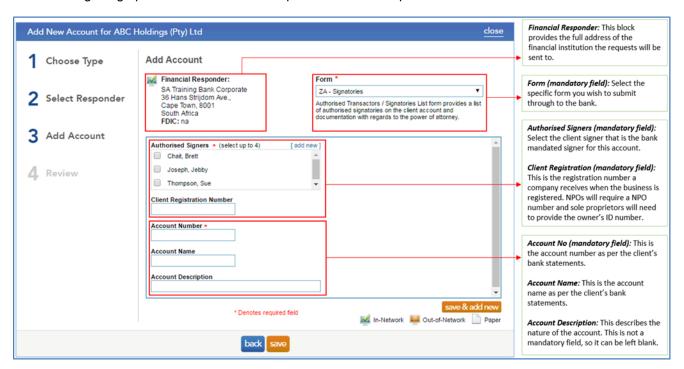

#### **Auditor Setup of the ZA-Signatories form**

The following image provides a detailed description on what is required for the different fields.