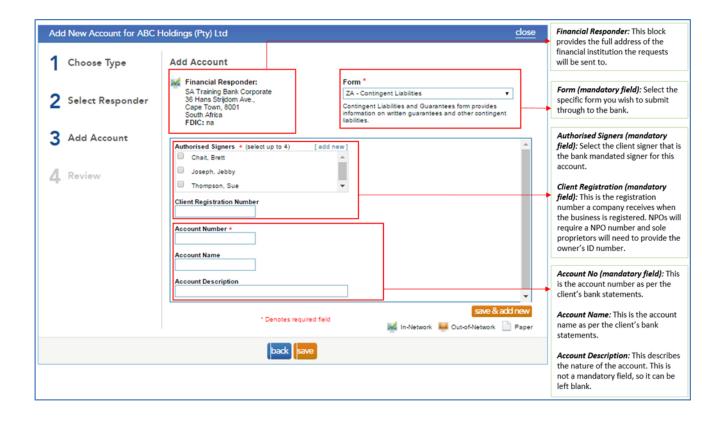

#### **Auditor Setup of the ZA-Contingent Liabilities & Guarantees form**

The following image provides a detailed description on what is required for the different fields.

Confirmation support details: