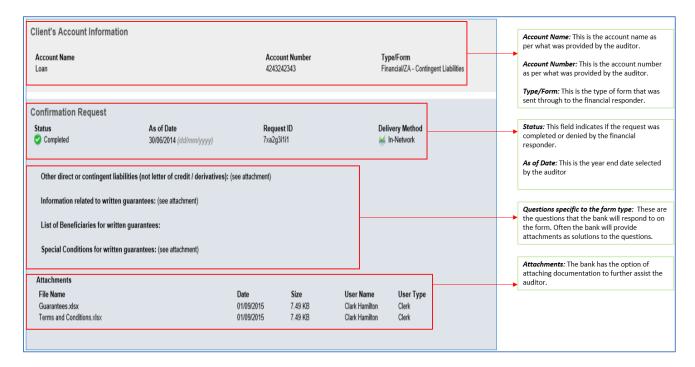

### **Completed ZA-Contingent Liabilities & Guarantees form**

The below image describes what the ZA-Contingent Liabilities & Guarantees form will look like once the bank has completed the form. The image also highlights where the auditor needs to focus on to obtain the information they require to complete their audit.