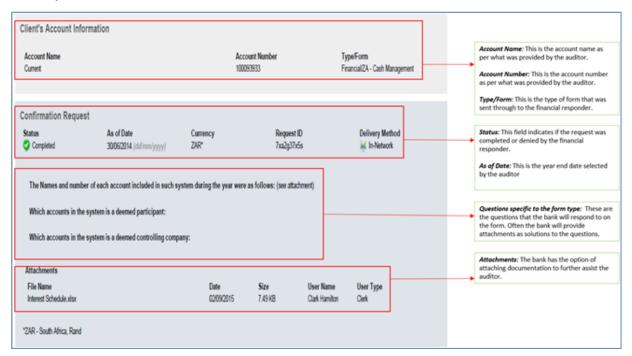

#### **Completed ZA-Cash Management form**

The below image describes what the ZA-Cash Management form will look like once the bank has completed the form. The image also highlights where the auditor needs to focus on to obtain the information they require to complete their audit.