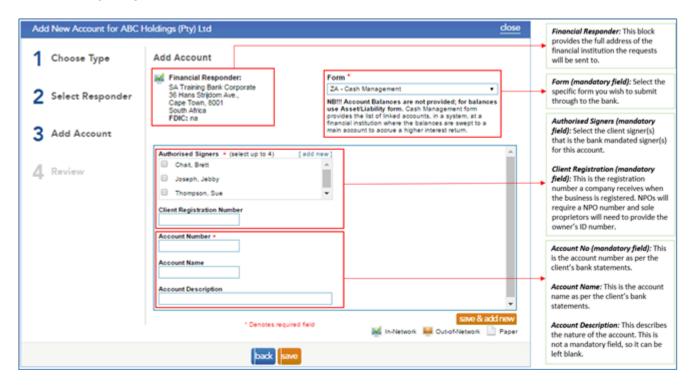

### **Auditor Setup of the ZA-Cash Management form**

The following image provides a detailed description on what is required for the different fields.

Confirmation support details: