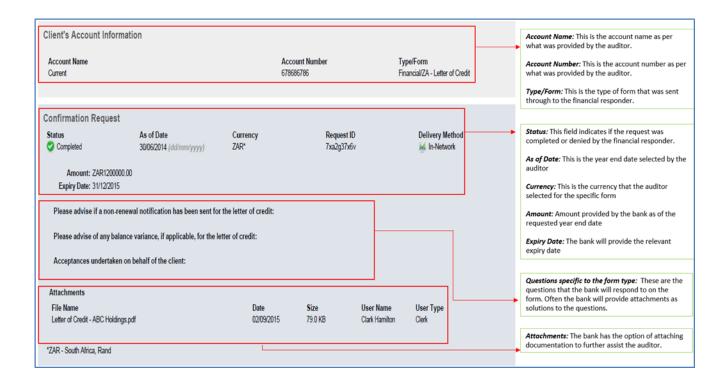

### **Completed ZA-Letter of Credit form**

The below image describes what the ZA-Letter of Credit form will look like once the bank has completed the form. The image also highlights where the auditor needs to focus on to obtain the information they require to complete their audit.