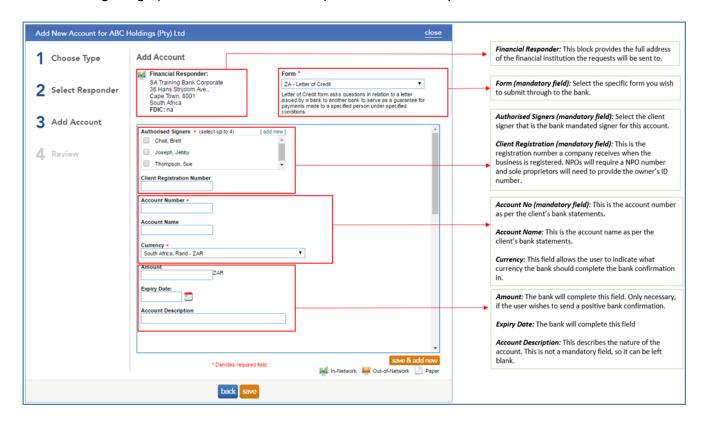

#### **Auditor Setup of the ZA-Letter of Credit form**

The following image provides a detailed description on what is required for the different fields.